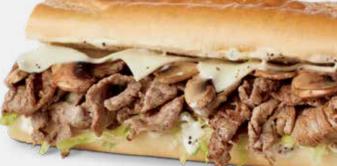

# **Double Peppercorn Steak**

Cals 670/1020/1390/1580

Steak, Mushrooms, Black Pepper, Cracked Peppercorn Dressing, Lettuce, American Cheese

Double Peppercorn Steak