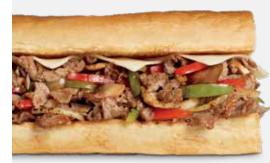

#### Steak Number 9®

# Steak Number 9<sup>®</sup>

Cals 560/840/1110/1310 Steak, Onions, Bell Peppers, Mushrooms, American Cheese