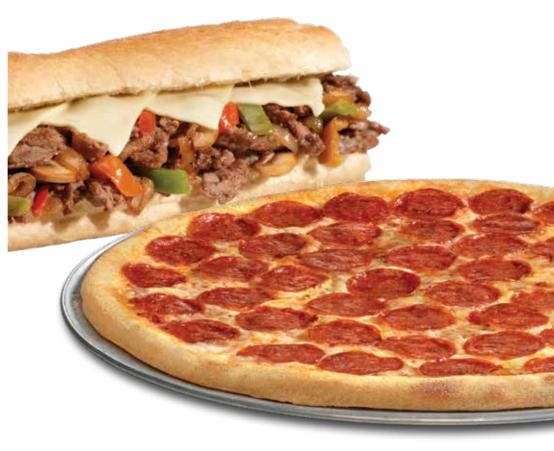

#### Steak Number 9®

# Steak Number 9<sup>®</sup>

Cals 560/840/1110/1310 Steak, Onions, Bell Peppers, Mushrooms, American Cheese