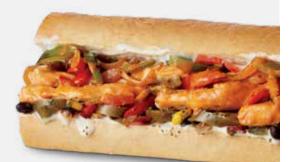

#### Southwestern Chicken

### **Southwestern Chicken**

Cals 660/960/1360/1550 Chicken Breast, Peppers, Onions, Charred Corn, Black Bean & Pepper Salad, Pickled Jalapenos, Cilantro, Chipotle Sauce, Ranch Dressing