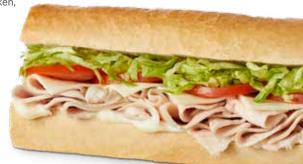

## **Turkey & Cheese**

Cals 510/650, 760/990, 1010/1310 Hand-sliced Turkey Breast, American Cheese, Mayo, Lettuce & Tomato