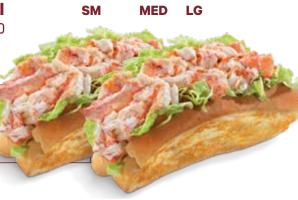

# LOBSTER

Cobster Sandwich or Roll

Cals 480/720/950 or 410/530/650 100% Real Lobster lightly tossed with Mayo & served on a bed of Crisp Lettuce.

Twin Lobster Deals Two Lobster Rolls

SM MED LG

SOUPS

**CUP / BOWL / QUART** 