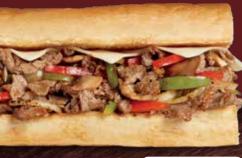

#### Steak Bomb

Cals 700/1050/1400/1590 Steak, Genoa Salami, Capicola, Grilled Onions, Bell Peppers, Mushrooms, Provolone Cheese