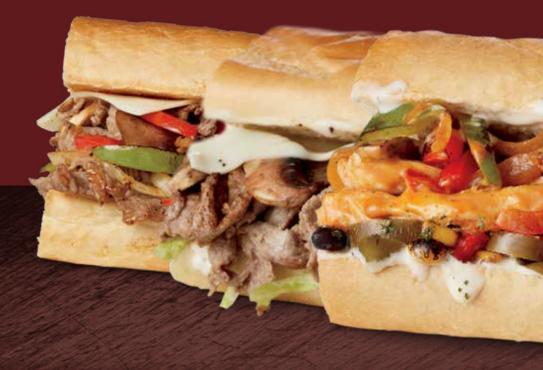

# **HOT SANDWICHES**

Calories include Italian Sub Roll

Thanksgiving Toasted SM MED LG
Cals 820/1030/1430
Hand-sliced Turkey Breast, Stuffing, Cranberry Sauce & Mayo, served with a side of Hot Gravy, toasted to perfection.

Pastrami & Swiss SM MED LG

Cals 720/930/1430
Deli-Style Grilled Pastrami topped with Melted Swiss Cheese.

Italian Toasted SM MED LG Cals 810/1140/1500

Pepperoni, Capicola, Genoa Salami, Mortadella & Provolone Cheese, topped with Lettuce, Tomato, Banana Peppers, Red Onions, Oil & Vinegar, toasted to perfection.

**Toasted BLT**Cals 630/950/1260

SM MED LG

Crispy Bacon, Lettuce, Tomato & Mayo, on a Toasted Roll

Meatball & Cheese SM MED LG

Italian Meatballs made with a blend of Pork & Beef simmered in our Signature Marinara Sauce, topped with Melted Provolone Cheese.

Classic Veggie SM MED LG Cals 390/580/780

Freshly Grilled Bell Peppers, Mushrooms & Onions, served with Melted Provolone & American Cheese.

Bread Options: Italian Sub Roll (Cals 230/350/460), Pokket<sup>®</sup> (Cals 160), Wheat Wrap (Cals 310), Flour Tortilla Wrap (Cals 310)