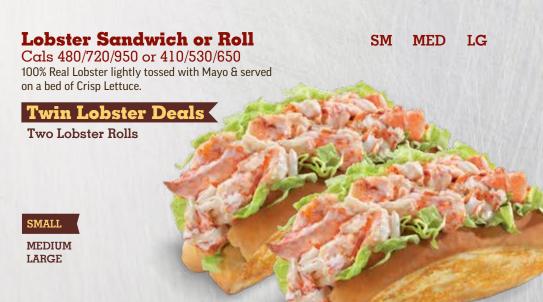

rami topped with Melted Swiss Cheese.

Italian Toasted SM MED LG Cals 810/1140/1500

Pepperoni, Capicola, Genoa Salami, Mortadella & Provolone Cheese, topped with Lettuce, Tomato, Banana Peppers, Red Onions, Oil & Vinegar, toasted to perfection.

**Toasted BLT**Cals 630/950/1260

SM MED LG

Crispy Bacon, Lettuce, Tomato & Mayo, on a Toasted Roll

Meatball & Cheese SM MED LG

Italian Meatballs made with a blend of Pork & Beef simmered in our Signature Marinara Sauce, topped with Melted Provolone Cheese.

Classic Veggie SM MED LG Cals 390/580/780

Freshly Grilled Bell Peppers, Mushrooms & Onions, served with Melted Provolone & American Cheese.

Bread Options: Italian Sub Roll (Cals 230/350/460), Pokket<sup>®</sup> (Cals 160), Wheat Wrap (Cals 310), Flour Tortilla Wrap (Cals 310)

# LOBSTER



# **GRILLED IS BETTER**

SM / MED / LG / POUND IT!





#### Steak Number 9®

Cals 560/840/1110/1310 Steak, Onions, Bell Peppers, Mushrooms, American Cheese

# Chicken Number 9<sup>®</sup>

Cals 390/620/840/1020 Chicken Breast, Onions, Peppers, Mushrooms, American Cheese

#### **BBQ Chicken & Cheddar**

Cals 790/1160/1620/1800 Chicken Breast, BBQ Sauce, Bacon, Mayo, Cheddar Cheese

#### Steak Bomb

Cals 700/1050/1400/1590 Steak, Genoa Salami, Capicola, Grilled Onions, Bell Peppers, Mushrooms, Provolone Cheese

#### Steak & Cheese

Cαls 530/810/1070/1260 Steak, American Cheese

#### Chicken Vermonter

Cαls 690/1070/1440/1620 Chicken Breast, Vermont Cheddar Cheese, Bacon, Lettuce, Tomato, Honey Mustard

Calories include Italian Sub Roll.

^Refers to 1 lb. pre-cooked weight



Southwestern