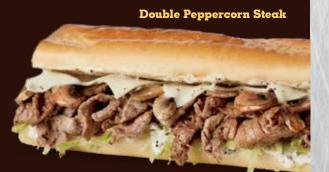

### Double Peppercorn Steak

Cals 670/1020/1390/1580 Steak, Mushrooms, Black Pepper, Cracked Peppercorn Dressing, Lettuce, American Cheese

2,000 calories a day is used for general nutritional advice, but calorie needs vary.