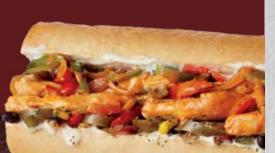

#### Southwestern Chicken

Cals 660/960/1360/1550 Chicken Breast, Peppers, Onions, Charred Corn, Black Bean & Pepper Salad, Pickled Jalapenos, Cilantro, Chipotle Sauce, Ranch Dressing