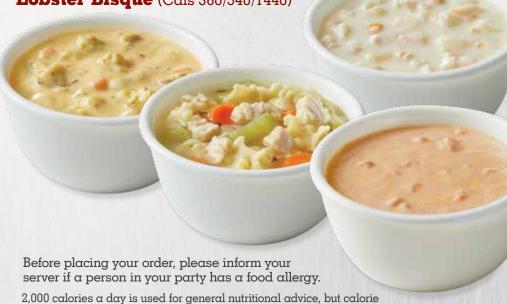

# HOT SOUP CUP / BOWL / QUART

Soup choices vary daily. Ask about today's varieties.

Chicken Noodle (Cals 110/160/440)

New England Clam Chowder (Cals 320/480/1280)

Broccoli Cheddar (Cals 250/370/1000)

**Lobster Bisque** (Cals 360/540/1440)